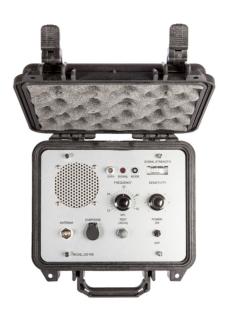

Pinger Receiver Topside & Hydrophone

The 2001RS Pinger Receiver is a portable, battery powered, acoustic receiver, tuneable to all frequencies between 8 kHz and 50 kHz which can be used for tracking and locating underwater acoustic pingers.

The receiver has loudspeaker and headphone audio outputs, an easy to interpret signal meter, simple frequency and sensitivity controls and self-test / battery test functions. The 2001RS is used with the OEL Standard Hydrophone when deployed.

# Specifications: 2001 Pinger Receiver

| Frequency Range             | 8kHz to 50kHz                   |
|-----------------------------|---------------------------------|
| -6dB Bandwidth              | 1kHz                            |
| Battery life at +5°C        | 150 hours continuous            |
| Battery Type                | 12 VDC (8x Alkaline D Cells)    |
| Operating Temperature Range | -2°C to +50°C (+28°F to +122°F) |
| Height                      | 178mm (7")                      |
| Width                       | 268mm (19.5″)                   |
| Depth                       | 241mm (9.5″)                    |
| Weight                      | 4.4kg (9.8lbs)                  |