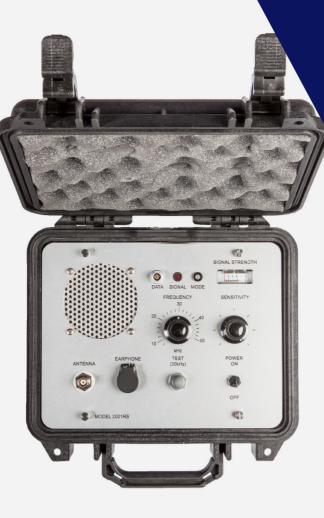

Pinger Receiver Topside & Hydrophone

The 2001RS Pinger Receiver is a portable, battery powered, acoustic receiver, tuneable to all frequencies between 8 kHz and 50 kHz which can be used for tracking and locating underwater acoustic pingers.

The receiver has loudspeaker and headphone audio outputs, an easy to interpret signal meter, simple frequency and sensitivity controls and self-test / battery test functions. The 2001RS is used with the OEL Standard Hydrophone when deployed.

# Specifications: 2001 Pinger Receiver

| Frequency Range             | 8kHz to 50kHz                   |
|-----------------------------|---------------------------------|
| -6dB Bandwidth              | 1kHz                            |
| Battery life at +5°C        | 150 hours continuous            |
| Battery Type                | 12 VDC (8x Alkaline D Cells)    |
| Operating Temperature Range | -2°C to +50°C (+28°F to +122°F) |
| Height                      | 178mm (7")                      |
| Width                       | 268mm (19.5″)                   |
| Depth                       | 241mm (9.5″)                    |
| Weight                      | 4.4kg (9.8lbs)                  |