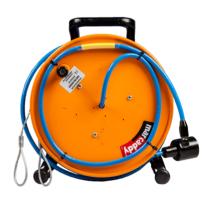

The Standard Hydrophone is omnidirectional and relatively insensitive to direction. It can be supplied on either a 50m, 100m or 150m cable reel dispenser for ease of deployment.

Royal Mechanical Group Pty Ltd + 61 (0) 452 506 896 Sales@royalmechgroup.com

# Specifications: Standard 100m Hydrophone

| Connector Type                   | BNC           |
|----------------------------------|---------------|
| Operating Depth                  | 100m (328ft)  |
| Approx. Height on 100m Dispenser | 450mm (18")   |
| Approx. Length on 100m Dispenser | 450mm (18")   |
| Approx Width on 100m Dispenser   | 260mm (10")   |
| Approx. Weight 100m on Dispenser | 6.8kg (15lbs) |