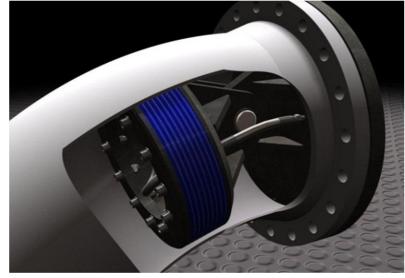

## Elbow Flange Weld Tester

www.ik-uk.com www.royalmechgroup.com

Pipe Schedule: VARIOUS

ANSI Rating: 150 - 300 Standard

Size Range: 6" through 24" (Larger sizes on request)

IK-UK's Elbow Flange Weld Testers reduce the cost by carrying out localised pressure testing on new and existing flange welds and pipe components.

Each test utilises a minimum amount of water.

The body is manufactured from high grade carbon steel.

The tyres are manufactured from high performance polyurethane elastomer.