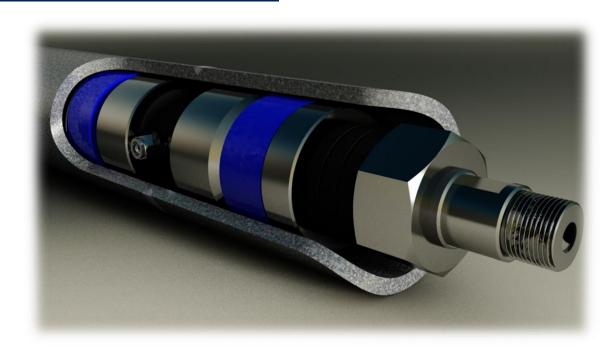

## Internal Weld Tester

www.ik-uk.com www.royalmechgroup.com

Pipe Schedule: VARIOUS

ANSI Rating: 150 - 900 Standard (Higher on request)

Size Range: 1/2" through 24" (Larger sizes on request)

IK-UK's Internal Weld Testers reduce the cost by carrying out localised pressure testing on new and existing flange welds, new butt joints and valve integrity.

The body is manufactured from high grade carbon steel.

The seals are manufactured from high performance polyurethane elastomer.

## **General Function and Application**

- Tools capable of carrying out horizontal, vertical and inclined applications
- Non-standard sizes available please request information
- No special tools required
- Easy to install and remove
- Self locating capability
- Suitable for use with most test mediums
- Seals made from 'Poly A' Shore Hardness 85°A see technical data sheet - iwt.001.2014
- Can be used in a range of pipe schedules
- Instructions and hydrostatic test certificates supplied